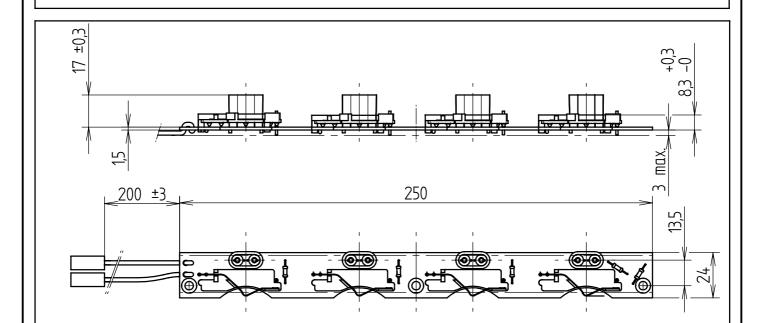

Scale: 1:2

Switchboard Code 8911331556

This product is an example of our possibilities in the field of customized products.

The application was on an electric oven and the initial most important requeriments were:

- 1) Low investments in tooling
- 2) Flexibility for alternative executions
- 3) Possibility to use different actuating cams.

Tolerances unless otherwise stated:  $\pm$  0.2

4) Integrated switches for indicator lights.

After to our different proposals, the client ordered us the present product, which meets all requeriments. The different executions can be arranged, because of the low cost for changes on p.c.b.. Customer's panel knobs actuate the switches being displaced by those. Before submit product to client, our laboratory tested all prescribed parameters.